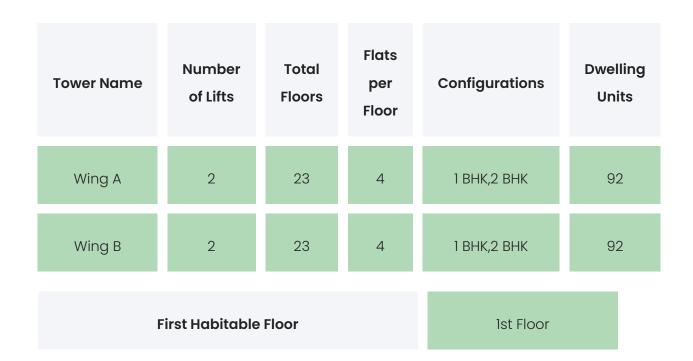

--------|----------|-------------|
| Completed on 31st December, 2022 | 0.5 Acre | 1 BHK,2 BHK |

#### **Project Amenities**

| Sports | Kids Play Area,Outdoor Gym |
|--------|----------------------------|
|        |                            |

| Leisure                | Yoga Room / Zone,Library / Reading<br>Room,Senior Citizen Zone,Sit-out<br>Area,Reflexology Park |
|------------------------|-------------------------------------------------------------------------------------------------|
| Business & Hospitality | Barbeque Pit                                                                                    |
| Eco Friendly Features  | Rain Water Harvesting,Landscaped Gardens                                                        |

#### VAIBHAVLAXMI ROYAL STONE

### BUILDING LAYOUT



#### Services & Safety

- **Security :** Society Office,Security System / CCTV,Intercom Facility,Video Door Phone,MyGate / Security Apps
- Fire Safety: CNG / LPG Gas Leak Detector

• Sanitation : The surrounding area is clean. No presence of nalas /slums /gutters

/sewers

• Vertical Transportation : High Speed Elevators

VAIBHAVLAXMI ROYAL

### FLAT INTERIORS

| Configuration           | RERA Carpet Range                            |  |
|-------------------------|----------------------------------------------|--|
| 1 ВНК                   | 393 - 424 sqft                               |  |
| 2 BHK                   | 514 - 637 sqft                               |  |
| 1 ВНК                   | 393 - 424 sqft                               |  |
| 2 BHK                   | 514 - 637 sqft